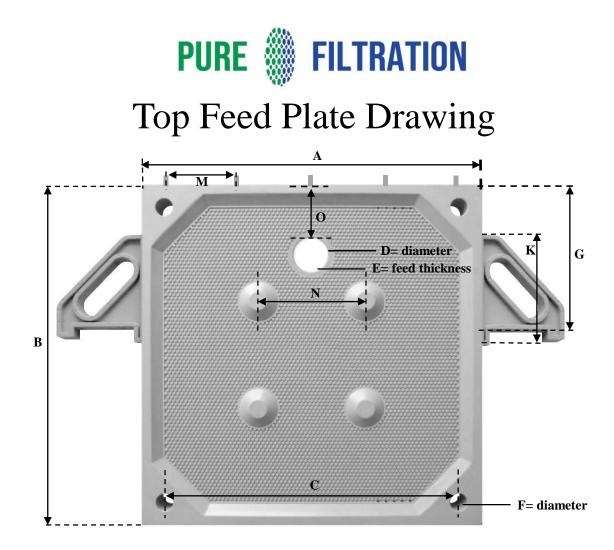

| А | Plate Width                                     |  |
|---|-------------------------------------------------|--|
| В | Plate Height                                    |  |
| С | Distance Between Eye Centers (center to center) |  |
| D | Center Feed Diameter                            |  |
| Е | Web Thickness                                   |  |
| F | Corner Hole Diameter                            |  |
| G | Distance From Top of Plate to Bottom of Handle  |  |
| Н | Plate Thickness                                 |  |
| Ι | Press Make                                      |  |
| J | Operational Pressure (100 or 225 PSI)           |  |
| K | Handle Height Size                              |  |
| L | Number of Pegs 3,5 or NA                        |  |
| М | Distance Between Pegs                           |  |
| N | Distance Between Staybosses                     |  |
| 0 | Distance From Top of Feed Hole to Top of Plate  |  |