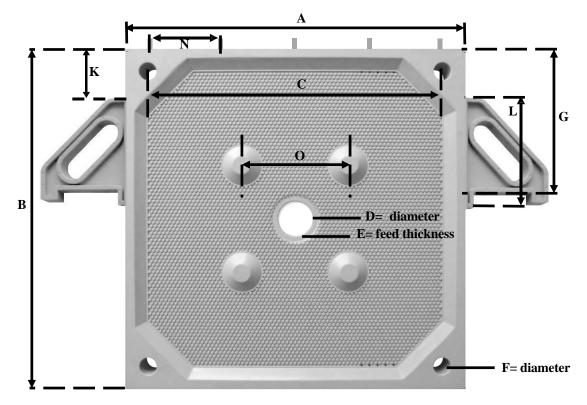

## Recessed Plate Drawing

| A | Plate Width                                     |
|---|-------------------------------------------------|
| В | Plate Height                                    |
| С | Distance Between Eye Centers (center to center) |
| D | Center Feed Diameter                            |
| Е | Web Thickness                                   |
| F | Corner Hole Diameter                            |
| G | Distance From Top of Plate to Bottom of Handle  |
| Н | Plate Thickness                                 |
| I | Press Make                                      |
| J | Operational Pressure (100 or 225 PSI)           |
| K | Distance from top of plate to top of handle     |
| L | Handle Height Size                              |
| M | Number of Pegs 3,5, or NA                       |
| N | Distance Between Pegs                           |
| О | Distance Between Staybosses                     |