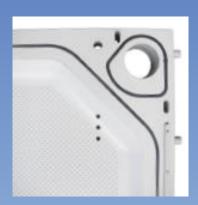

## Sugar Industry

Exchangeable Overhanging Membrane

Corner Bore Hole

Gasket Membrane Center Web

External Feed Port

- Designed for sugar industry
- Membrane halve design incorporates external feed port only
- Exchange is easy and free of hassle
- Membrane halve is screwed to the plate at the corner bore holes and at the inlet area
- · Time saving installation
- · Cost saving maintenance
- Easy exchange even after years of operation and without any body plate mismatch
- Variations of the web thickness allow high filtration and squeezing pressures