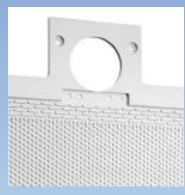

## Sugar Industry

Exchangeable Overhanging Membrane

Corner Bore Hole

Gasket Membrane Center Web

External Feed Port

- Designed for sugar industry
- Membrane halve design incorporates external feed port only
- Exchange is easy and free of hassle
- Membrane halve is screwed to the plate at the corner bore holes and at the inlet area
- · Time saving installation
- · Cost saving maintenance
- Easy exchange even after years of operation and without any body plate mismatch
- Variations of the web thickness allow high filtration and squeezing pressures