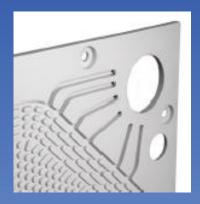

## Sugar Industry

Exchangeable Overhanging Membrane

Corner Bore Hole

Gasket Membrane Center Web

External Feed Port

- Designed for sugar industry
- Membrane halve design incorporates external feed port only
- Exchange is easy and free of hassle
- Membrane halve is screwed to the plate at the corner bore holes and at the inlet area
- · Time saving installation
- · Cost saving maintenance
- Easy exchange even after years of operation and without any body plate mismatch
- Variations of the web thickness allow high filtration and squeezing pressures