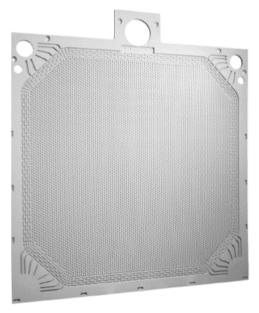

## Sugar Industry

Exchangeable Overhanging Membrane

Corner Bore Hole

Gasket Membrane Center Web

External Feed Port

- Designed for sugar industry
- Membrane halve design incorporates external feed port only
- Exchange is easy and free of hassle
- Membrane halve is screwed to the plate at the corner bore holes and at the inlet area
- · Time saving installation
- · Cost saving maintenance
- Easy exchange even after years of operation and without any body plate mismatch
- Variations of the web thickness allow high filtration and squeezing pressures