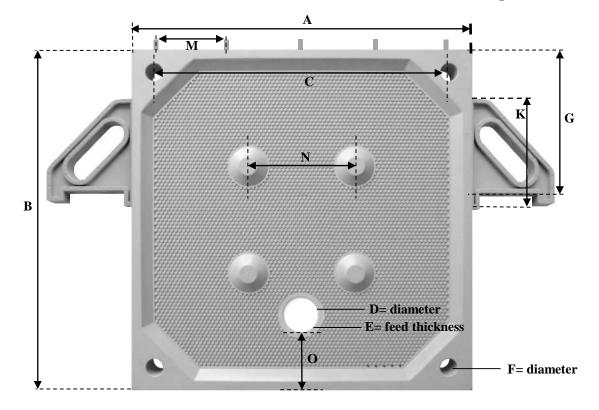

## **Bottom Feed Plate Drawing**

| A | Plate Width                                          |
|---|------------------------------------------------------|
| В | Plate Height                                         |
| С | Distance Between Eye Centers (center to center)      |
| D | Center Feed Diameter                                 |
| Е | Web Thickness                                        |
| F | Corner Hole Diameter                                 |
| G | Distance From Top of Plate to Bottom of Handle       |
| Н | Plate Thickness                                      |
| I | Press Make                                           |
| J | Operational Pressure (100 or 225 PSI)                |
| K | Handle Height Size                                   |
| L | Number of Pegs 3,5 or NA                             |
| M | Distance Between Pegs                                |
| N | Distance Between Staybosses                          |
| О | Distance From Bottom of Feed Hole to Bottom of Plate |